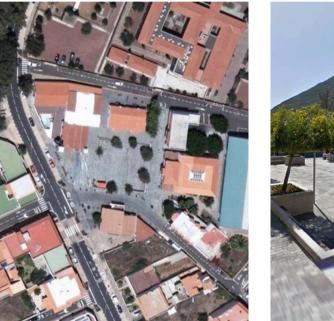

lity) and will be collected at the end of the test in Puerto de la Cruz arrival area.
- Only ONE official backpack will be collected per participant.
- Only the official backpack of the event will be collected
- The official backpack must have the identification provided when the bibs are handed out.







# **Delivery of numbers**





#### **Puerto de la Cruz**

Output of each modality



# **Delivery of numbers**



# 12:00h - 14:30h 16:00h - 21:00h

#### **Puerto de la Cruz** Next to Lago Martiánez





# **Delivery of numbers**



# 06:00h - 06:30h

# Puerto de la Cruz Next to Lago Martiánez



In this delivery of extra numbers, only the number will be delivered. The rest of the bag can be collected from the cloakroom located in the arrival area.





# Square of Santiago del Teide





# 09:30h - 10:00h

In this delivery of extra numbers, only the number will be delivered. The rest of the bag can be collected from the cloakroom located in the arrival area.



## **DOCUMENTATION NECESSARY TO REMOVE THE BIB**

• DNI.

- Cycling license 2024 (if you do not have it, check that you paid the license for one day €10, if you do not have a license and did not pay the insurance for one day, you must do so at the time of collecting the bib).
- If you are going to pick up a colleague's bib number, you must present signed official authorization (available on the website) for the bib to be picked up, in addition to attaching a photocopy of the DNI (authorizing and authorized) and license if you have one.
- If a minor is going to pick up the number, they must have official authoriz