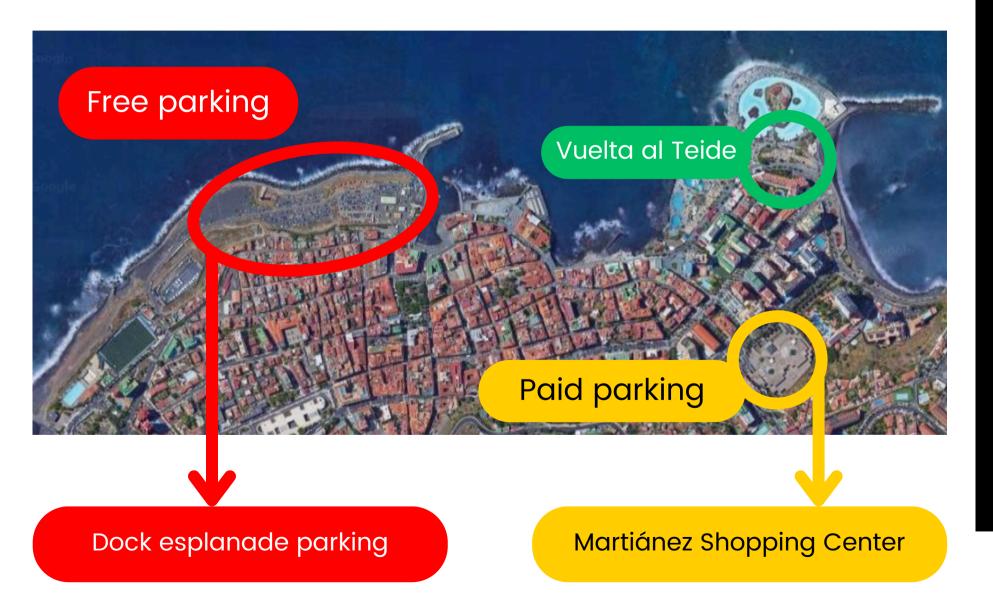

#### **PARKING AREAS**

#### FREE PARKING:

Parking explanada del Muelle: https://maps.app.goo.gl/uuYjajfsuTXyx2ok9 Parking Garañona: https://maps.app.goo.gl/3fVe7B72SpKqjhXa7 Parking Garoé: https://maps.app.goo.gl/qDrbpft9fk86mLvc6

#### PAID PARKING

**Centro Comercial Martiánez:** https://maps.app.goo.gl/g7svh7EtPMSEjR177