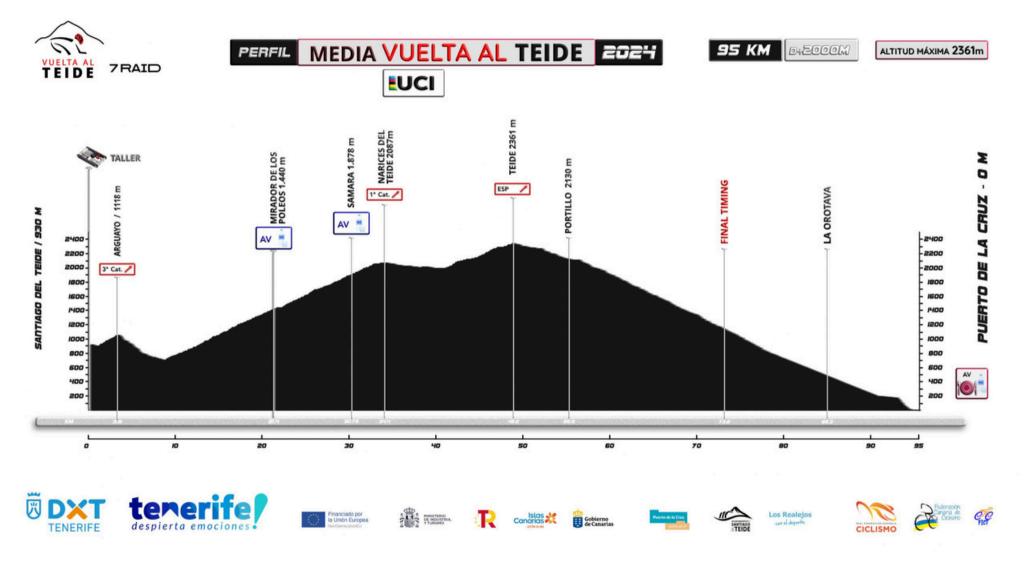

# PROFILE 1/2 VT

т

|                                                                          |              | UTÓME <sup>.</sup>      | tro I               | MEDIA                  | VUE     | LTA A            |             | EII       | DE a              | 201        | 24            |         |                       |
|--------------------------------------------------------------------------|--------------|-------------------------|---------------------|------------------------|---------|------------------|-------------|-----------|-------------------|------------|---------------|---------|-----------------------|
|                                                                          | LOCAL        | IZACIÓN                 |                     |                        | DISTANC | CIASALIDA, ALTUR | A Y TIPO DE | VÍA       | HORA DE PA        | ASO ESTIN  | ADA PARTICIPA | NTES A  | UALLAMIENTOS          |
| Lugar                                                                    | Vía          | Municipio               | Coordenadas geográ  | ficas:grados decimales | Parcial | Total            | Altura      | Tipo      | Primero           | V. km/h    | Último        | V. km/h |                       |
| SALIDA: SANTIAGO DEL TEIDE                                               | TF-436/TF-82 | Santiago del Teide      | 28.297295°          | -16.815913°            | 0,000   | 0,000            | 930         | 1         | 10:30             |            | 10:30         |         |                       |
| Las Manchas                                                              | TF-375       | Santiago del Teide      | 28.284452°          | -16.801114°            | 2,100   | 2,100            | 1.000       | 1         | 10:35             | 25,20      | 10:41         | 11,45   |                       |
| Arguayo                                                                  | TF-375       | Santiago del Teide      | 28.271198°          | -16.805678°            | 2,700   | 4,800            | 932         | 1         | 10:40             | 32,40      | 10:51         | 16,20   |                       |
| Cruce Chio                                                               | Tf-375/TF-38 | Guía de Isora           | 28.244066°          | -16.798575°            | 3,800   | 8,600            | 714         | 1         | 10:44             | 57,00      | 10:58         | 32,57   |                       |
| Cruce de Chirche                                                         | Tf-38        | Guía de Isora           | 28.223760°          | -16.758739°            | 4,900   | 13,500           | 990         |           | 10:57             | 22,61      | 11:23         | 11,76   |                       |
| Restaurante Las Estrellas                                                | Tf-38        | Guía de Isora           | 28.229474°          | -16.759681°            | 1,400   | 14,900           | 1.075       | 1         | 11:00             | 21,00      | 11:30         | 11,99   |                       |
| Mirador de los Poleos                                                    | TF-38        | Santiago del Teide      | 28.271906°          | -16.736725°            | 6,500   | 21,400           | 1.440       | 1         | 11:17             | 22,94      | 12:02         | 11,14   | Avit. líquido         |
| Montaña Samara                                                           | TF-38        | Guía de Isora           | 28.266582°          | -16.726066°            | 9,350   | 30,750           | 1.878       | 1         | 11:42             | 22,44      | 12:50         | 11,68   | Avit. líquido         |
| Boca de Tauce                                                            | TF-38/TF-21  | La Orotava              | 28.214099°          | -16.678679°            | 6,050   | 36,800           | 2.037       | 1         | 11:56             | 25,93      | 13:20         | 12,10   |                       |
| El Parador                                                               | TF-21        | La Orotava              | 28.223194°          | -16.628528°            | 6,500   | 43,300           | 2.140       | 1         | 12:10             | 27,86      | 13:55         | 11,14   |                       |
| Telesférico                                                              | TF-21        | La Orotava              | 28.254632°          | -16.622291°            | 3,700   | 47,000           | 2.308       | 1         | 12:19             | 24,67      | 14:15         | 11,10   |                       |
| El Portillo alto                                                         | TF-21        | La Orotava              | 28.294889°          | -16.565324°            | 9,200   | 56,200           | 2.130       | 1         | 12:34             | 36,80      | 15:00 -16:00  | 12,27   |                       |
| El Portillo                                                              | TF-21        | La Orotava              | 28.306003°          | -16.564594°            | 1,700   | 57,900           | 2.035       | 1         | 13:37             | 34,00      | 15:04         | 25,50   |                       |
| Ramón Caminero                                                           | TF-21        | La Orotava              | 28.329811°          | -16.532424°            | 7,800   | 65,700           | 1.570       | . I.      | 12:45             | 58,50      | 15:22         | 26,00   | Ĩ.                    |
| Cruce La Caldera                                                         | TF-21        | La Orotava              | 28.359960°          | -16.503352°            | 7,900   | 73,600           | 1.120       | 1         | 12:53             | 59,25      | 15:38         | 29,63   | 1                     |
| Aguamansa                                                                | TF-21        | La Orotava              | 28.363331°          | -16.498922°            | 2,100   | 75,700           | 1.000       | 1         | 12:56             | 42,00      | 15:42         | 31,50   |                       |
| Cruce Camino Chasna                                                      | TF-21/TF-326 | La Orotava              | 28.366747°          | -16.528386°            | 2,600   | 78,300           | 825         | 1         | 12:59             | 52,00      | 15:48         | 26,00   |                       |
| La Orotava                                                               | TF-21        | La Orotava              | 28.388618°          | -16.520233°            | 7,000   | 85,300           | 410         | 1         | 13:07             | 52,50      | 16:00         | 35,00   |                       |
| Cruce Cuesta de la Villa                                                 | TF-21/TF-217 | Santa Úrsula            | 28.415092°          | -16.506131°            | 4,100   | 89,400           | 314         | 1         | 13:15             | 30,75      | 16:12         | 20,50   |                       |
| Cruce bajo Autopista TF-5                                                | TF-31        | Los Realejos            | 28.402784°          | -16.515839°            | 2,200   | 91,600           | 225         | 1         | 13:20             | 26,40      | 16:17         | 26,40   |                       |
| LLEGADA-PUERTO DE LA CRUZ                                                | Martianez    | Puerto de la Cruz       | 28.418963°          | -16.542238°            | 3,400   | 95,000           | 0           | 1         | 13:30             | 20,40      | 16:30-17:30   | 15,69   | Avit. Solido +líquido |
| Kilómetros totales 1/2VT: 95Km.                                          |              | TIPO DE PAVIMENTO       | VÍA:                |                        |         |                  |             | Tiempos d | e corte marcad    | os en rojo | )             |         |                       |
| Desnivel+: 2,000+                                                        |              | I: Pavimento en buen    | estado              |                        |         |                  |             | Tiempo es | timado del 1º j   | participan | te: 3:00:00   |         |                       |
| El Sol sale a las 7:22hy se pone a las 20:                               | 44h.         | II: Pavimento con tran  | nos en estado regul | ar                     |         |                  |             | Promedio  | del primer part   | icipante:  | 31,67Km/h.    |         |                       |
|                                                                          |              | III: Pavimento con tran |                     |                        |         |                  |             |           | l último particip |            |               |         |                       |
| IV: Pavimento en mal estado Promedio del último participante: 15,83Km/h. |              |                         |                     |                        |         |                  |             |           |                   |            |               |         |                       |

# **RUTOMETER 1/2 VT**

| Place                       | Cut-off time |
|-----------------------------|--------------|
| El Portillo Alto            | 16:00h       |
| Arrival - Puerto de La Cruz | 17:30h       |

# **CUTTING TIMES 1/2 VT**

| Provisioning                   | KM    | START<br>TIME | END<br>TIME | TYPE              |
|--------------------------------|-------|---------------|-------------|-------------------|
| Mirador de Los Poleos          | 21 Km | 11:15h        | 12:00h      | Liquid            |
| Montaña Samara                 | 31Km  | 11:40h        | 12:50h      | Liquid            |
| Puerto de La Cruz<br>(arrival) | 95 Km | 13:30h        | 17:30h      | Solid +<br>Liquid |