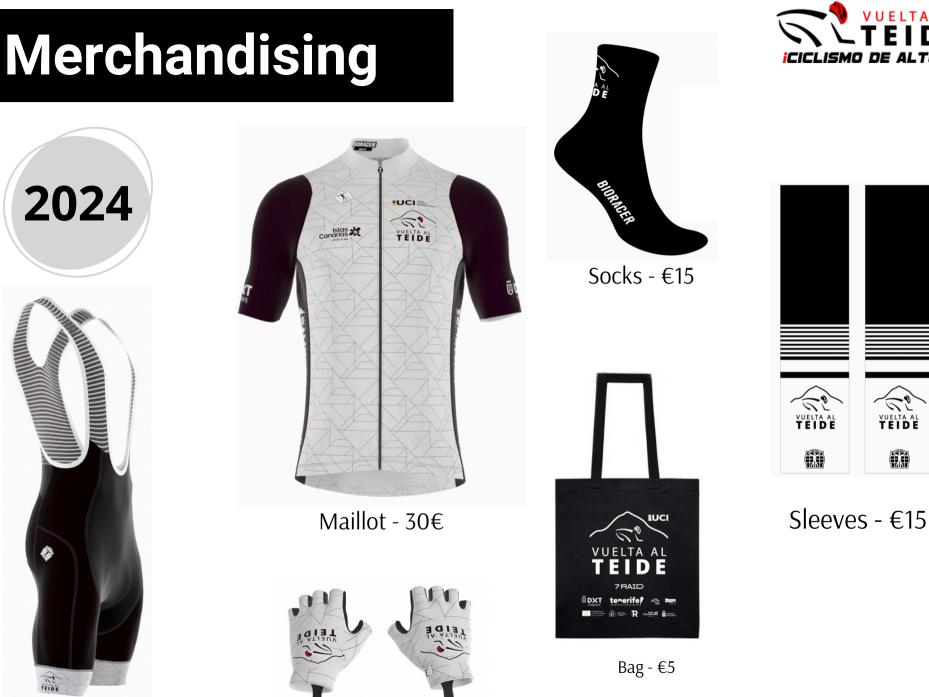

ategoryCadete<br>Junior<br>Sub 23<br>Élite<br>Máster 30<br>Máster 40<br>Máster 50<br>Máster 60<br>Máster 70           | first 3 overall<br>1st in each category<br>• Cadete<br>• Junior<br>• Sub 23<br>• Élite<br>• Máster 30<br>• Máster 40<br>• Máster 50<br>• Máster 60<br>• Máster 70 |

The awards ceremony will begin at 6:30 p.m.



# **CYCLING CATEGORIES**

- Cadets: 15 and 16 years old. (Except VT)
- Juniors: 17 and 18 years old.
- Under 23: from 19 to 22 years old.
- Elite: from 23 to 29 years old.
- Master 30: from 30 to 39 years old.
- Master 40: 40 and 49 years old.
- Master 50: from 50 to 59 years old.
- Master 60: from 60 to 69 years old.
- Master 70: from 70 to 7 years



\*If on the day of the test you are 29 years old, but you turn 30 that year, you are in the Master 30 category.



Gloves - €20

\*Special event price

TEIDE

Culotte - 70€





Culotte - 50€



€1



\*Special event price







# Maillot - 10€





Backpack - €1





\*Special event price

2021





Backpack - €1

Culotte - 40€





AF. VUELTA AL TENERIFE



Cap - €8

Maillot - 10€

\*Special event price







Maillot - 10€









Culotte - 10€

Maillot - 5€



# Merchandising

| Schedule    | Friday, May 17                                                                            | 12:00h - 14:30h<br>16:00h - 21:00h |
|-------------|-------------------------------------------------------------------------------------------|------------------------------------|
|             | Saturday May 18                                                                           | 11:00h - 18:00h