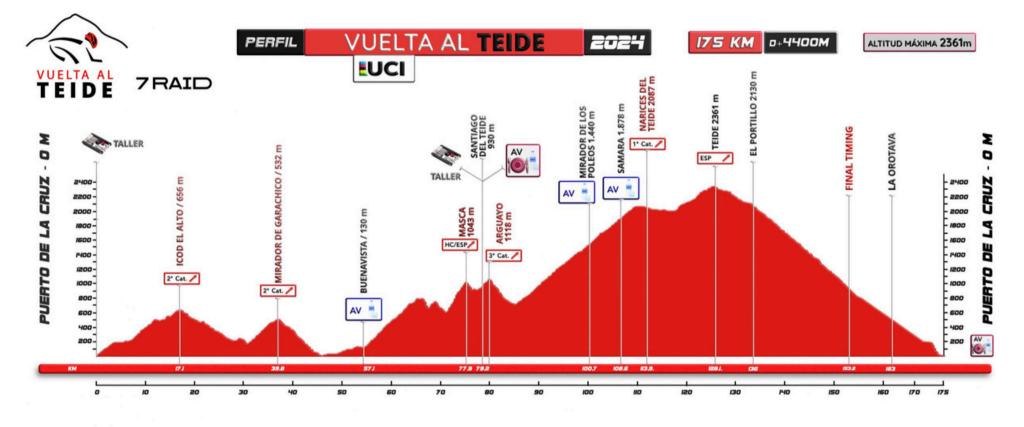

## **PROFILE VT**

| VUELTA                                                                 | A L                |                                                |                         |                       |                      |                      | _                   |                  |                                      | 2 <u>5 - 59 - 50</u> 0 | <u></u>              |         |                       |
|------------------------------------------------------------------------|--------------------|------------------------------------------------|-------------------------|-----------------------|----------------------|----------------------|---------------------|------------------|--------------------------------------|------------------------|----------------------|---------|-----------------------|
|                                                                        | E R                | UTÓM                                           | ETRO                    | VU                    | LT/                  |                      | . Т                 | EIC              | )E                                   | 20                     | 124                  |         |                       |
| ICICLISMO DE ALTU                                                      |                    | •••••                                          |                         |                       |                      |                      |                     |                  |                                      |                        |                      | ·       |                       |
| Lugar                                                                  | LOCALI<br>Vía      | ZACIÓN<br>Municipio                            | Gaardenades associ      | icas:grados decimales | DISTANCIA<br>Parcial | SALIDA, ALT<br>Total | URA Y TIP<br>Altura | O DE VÍA<br>Tipo | HORA DE PA<br>Primero                | SO ESTIM               | ADA PARTIC<br>Último | PANTES  | AVITUALLAMIENT        |
| ALIDA PUERTO DE LA CRUZ                                                | Vid                | Puerto de la Cruz                              | 28.410748°              | -16.557852°           | 0,000                | 0.000                | Altura              | Про              | 7:00                                 | V. km/h                | 7:03                 | V. Km/h |                       |
| ruce TF-312-carretera las arenas                                       | TF-312             | Puerto de la Cruz                              | 28.410748<br>28.410246° | -16.551978°           | 0,000                | 0,000                | 60                  | 1                | 7:03                                 | 16.00                  | 7:06                 | 16,00   |                       |
| ruce TF-320-las Arenas                                                 | TF-312             | Puerto de la Cruz                              | 28.397926°              | -16.547617°           | 2,500                | 3,300                | 181                 | 1                | 7:10                                 | 21.42                  | 7:15                 | 16,00   |                       |
| ntrada Los Realejos                                                    | C/Los Barros       | Los Realejos                                   | 28.397928<br>28.391158° | -16.579253°           | 3,500                | 6,800                | 217                 |                  | 7:10                                 | 35.00                  | 7:20                 | 42.00   |                       |
| aza Viera y Clavijo                                                    | P. Viera y Clavijo | Los Realejos                                   | 28.380692°              | -16.585678°           | 2,400                | 9,200                | 350                 | 1                | 7:25                                 | 16.00                  | 7:32                 | 42,00   |                       |
| alida casco Realejos hacia TF-342                                      | TF-342             | Los Realejos                                   | 28.378112°              | -16.585240°           | 0.300                | 9,200                | 377                 |                  | 7:26                                 | 18,00                  | 7:33                 | 12,00   |                       |
| od el Alto                                                             | TF-342             | Los Realejos                                   | 28.384092°              | -16.611093°           | 5,700                | 15,200               | 562                 | 1                | 7:38                                 | 28.50                  | 7:59                 | 13,15   |                       |
| as Rosas-Sjuan de La Rambla                                            | TF-342             | S. Juan Rambla                                 | 28.375911°              | -16.640347°           | 5,100                | 20,300               | 520                 | 1                | 7:45                                 | 43.71                  | 8:11                 | 25,50   |                       |
| a Guancha (casco urbano)                                               | TF-342             | La Guancha                                     | 28.374429°              | -16.652188°           | 1.300                | 20,500               | 485                 |                  | 7:45                                 | 39,00                  | 8:12                 | 39,00   | -                     |
| uen Paso                                                               | TF-342             | kod de los Vinos                               | 28.377456°              | -16.684789°           | 4,700                | 26,300               | 285                 |                  | 7:52                                 | 56,40                  | 8:21                 | 39,00   |                       |
| a Mancha-Empalme la Guancha                                            | TF-342/TF-362      | Icod de los Vinos                              | 28.377554°              | -16.696935°           | 1.600                | 20,500               | 205                 |                  | 7:54                                 | 48.00                  | 8:25                 | 24.00   |                       |
| ntrada a Icod                                                          | TF-362             | kod de los Vinos                               | 28.374075°              | -16.709014°           | 1,000                | 29,200               | 230                 |                  | 7:56                                 | 39.00                  | 8:29                 | 19.50   |                       |
| od -Rotonda salida                                                     | TF-362/TF-82       | Icod de los Vinos                              | 28.370304°              | -16.722973°           | 1,500                | 30,800               | 190                 |                  | 7:58                                 | 48.00                  | 8:33                 | 24,00   |                       |
| as Canales (cruce hacia la Vega)                                       | TF-82/TF-373       | Icod de los Vinos                              | 28.368087°              | -16.734428°           | 2,800                | 33,600               | 357                 | 1                | 8:05                                 | 24,00                  | 8:48                 | 11,20   |                       |
| ruce Mirador Garachico                                                 | TF-82/TF-421       | Garachico                                      | 28.361677°              | -16.763860°           | 6,200                | 39,800               | 532                 |                  | 8:20                                 | 24,00                  | 9:18                 | 12.40   |                       |
| arachico (Puerto Viejo)                                                | TF-421/TF-42       | Garachico                                      | 28.371131°              | -16.767589°           | 8,500                | 48,300               | 1                   | 1                | 8:30                                 | 51.00                  | 9:35                 | 30.00   |                       |
| arachico (Plaza de la Luz)                                             | TF-42/C/Olivo      | Los Silos                                      | 28.365396°              | -16.817346°           | 5,500                | 53,800               | 105                 | IV               | 8:40                                 | 33.00                  | 9:51                 | 20,63   |                       |
| Jenavista (Cruce hacia el Palmar)                                      | TF-42/TF-436       | Buenavista                                     | 28.369869°              | -16.849825°           | 3,300                | 57,100               | 130                 | 1                | 8:45                                 | 39,60                  | 10:00                | 20,65   | Avit. líquido         |
| Palmar                                                                 | TF-436             | Buenavista                                     | 28.342644°              | -16.848677°           | 6,000                | 63.100               | 505                 | 1                | 9:01                                 | 22.50                  | 10:33                | 10.90   | Avit. Ilquido         |
| lirador Baracán (Puerto)                                               | TF-436             | Buenavista                                     | 28.327888°              | -16.856311°           | 6,000                | 69,100               | 809                 |                  | 9:16                                 | 24,00                  | 11:02                | 12,41   |                       |
| lasca                                                                  | TF-436             | Buenavista                                     | 28.305284°              | -16.839927°           | 4,900                | 74.000               | 610                 | 1                | 9:24                                 | 36.75                  | 11:17                | 19,60   |                       |
| lirador Cherfe (Puerto Masca)                                          | TF-436             | Buenavista                                     | 28.299705°              | -16.823970°           | 3,900                | 77,900               | 1.043               |                  | 9:43                                 | 12.32                  | 11:57                | 5.85    |                       |
| antiago del Teide                                                      | TF-436/TF-82       | Santiago del Teide                             | 28.297295°              | -16.815913°           | 1.300                | 79,200               | 930                 |                  | 9:45                                 | 39.00                  | 12:00                | 26,00   | Avit. Solido +líquido |
| as Manchas                                                             | TF-375             | Santiago del Teide                             | 28.284452°              | -16.801114°           | 2,200                | 81,400               | 1.000               |                  | 9:50                                 | 26,40                  | 12:10                | 13,20   | Avic Joildo Fliquide  |
| rguayo                                                                 | TF-375             | Santiago del Teide                             | 28.271198°              | -16.805678°           | 2,200                | 84,300               | 932                 | 1                | 9:55                                 | 34,80                  | 12:18                | 21,75   |                       |
| ruce Chio                                                              | Tf-375/TF-38       | Guía de Isora                                  | 28.244066°              | -16.798575°           | 3,400                | 87,700               | 714                 |                  | 9:59                                 | 51.00                  | 12:24                | 34.00   |                       |
| ruce de Chirche                                                        | Tf-38              | Guía de Isora                                  | 28.223760°              | -16.758739°           | 5,300                | 93.000               | 990                 | i                | 10:12                                | 24,46                  | 12:50                | 12.23   |                       |
| estaurante Las Estrellas                                               | Tf-38              | Guía de Isora                                  | 28.229474°              | -16.759681°           | 1,300                | 94,300               | 1.075               |                  | 10:12                                | 26,00                  | 12:56                | 13,00   |                       |
| firador de los Poleos                                                  | TF-38              | Santiago del Teide                             | 28.271906°              | -16.736725°           | 6,400                | 100,700              | 1.440               |                  | 10:32                                | 22,59                  | 13:27                | 12,38   | Avit. líquido         |
| lontaña Samara                                                         | TF-38              | Guía de Isora                                  | 28.266582°              | -16.726066°           | 7,900                | 108,600              | 1.878               | 1                | 10:52                                | 22,59                  | 14:07                | 12,58   | Avit. líquido         |
| oca de Tauce                                                           | TF-38/TF-21        | La Orotava                                     | 28.214099°              | -16.678679°           | 7,800                | 116,400              | 2.037               |                  | 11:11                                | 26.00                  | 14:41                | 13,76   | Avic liquido          |
| l Parador                                                              | TF-21              | La Orotava                                     | 28.223194°              | -16.628528°           | 8.100                | 124,500              | 2.140               | 1                | 11:26                                | 32,40                  | 15:21                | 12,15   |                       |
| eleférico                                                              | TF-21              | La Orotava                                     | 28.254632°              | -16.622291°           | 2,300                | 126,800              | 2.308               | i                | 11:31                                | 27.60                  | 15:33                | 11.50   |                       |
| Portillo alto                                                          | TF-21              | La Orotava                                     | 28.294889°              | -16.565324°           | 9,200                | 136,000              | 2.130               |                  | 11:47                                | 34.50                  | 16:00                | 20,44   |                       |
| Portillo                                                               | TF-21              | La Orotava                                     | 28.306003°              | -16.564594°           | 1.600                | 137,600              | 2.035               | 1                | 11:50                                | 32.00                  | 16:04                | 24,00   |                       |
| amón Caminero                                                          | TF-21              | La Orotava                                     | 28.329811°              | -16.532424°           | 8,200                | 145.800              | 1.570               | i                | 12:00                                | 49,20                  | 16:22                | 27,33   |                       |
| uce La Caldera                                                         | TF-21              | La Orotava                                     | 28.359960°              | -16.503352°           | 7,400                | 153,200              | 1.120               | 1                | 12:08                                | 55.50                  | 16:38                | 27,75   |                       |
| guamansa                                                               | TF-21              | La Orotava                                     | 28.363331°              | -16.498922°           | 2,000                | 155,200              | 1.000               | i                | 12:10                                | 60.00                  | 16:42                | 30.00   |                       |
| ruce Camino Chasna                                                     | TF-21/TF-326       | La Orotava                                     | 28.366747°              | -16.528386°           | 2,600                | 157,800              | 825                 | i                | 12:13                                | 52.00                  | 16:48                | 26.00   |                       |
| Orotava                                                                | TF-21              | La Orotava                                     | 28.388618°              | -16.520233°           | 4,900                | 162,700              | 410                 | 1                | 12:19                                | 49.00                  | 17:00                | 24,50   |                       |
| ruce Cuesta de la Villa                                                | TF-21/TF-217       | Santa Úrsula                                   | 28.415092°              | -16.506131°           | 3,900                | 166.600              | 314                 |                  | 12:25                                | 39.00                  | 17:12                | 19.50   |                       |
| ruce bajo Autopista TF-5                                               | TF-31              | Los Realejos                                   | 28.402784°              | -16.515839°           | 2,400                | 169,000              | 225                 |                  | 12:28                                | 48.00                  | 17:12                | 28,80   |                       |
| EGADA-PUERTO DE LA CRUZ                                                | Martiánez          | Puerto de la Cruz                              | 28.418963°              | -16.542238°           | 6,000                | 175,000              | 0                   | -                | 12:36                                | 48,00                  | 17:30                | 28,80   | Avit. Solido +líquido |
| lómetros totales VT: 175Km.                                            | Mardanez           | TIPO DE PAVIMENTO                              |                         | -10.542230            | 0,000                | 175,000              | U                   | Tioners          |                                      |                        | 17.50                | 2/,70   | Avit. Solido +liquido |
|                                                                        |                    |                                                |                         |                       |                      |                      |                     |                  | e corte marcad                       |                        | - 5-26-00            | 1       |                       |
| esnivel+: 4,400+<br>Sol sale a las 7:22hy se pone a las 20             |                    | I: Pavimento en buen<br>II: Pavimento con tran |                         |                       |                      |                      |                     |                  | timado del 1º  <br>del primer part   |                        |                      |         |                       |
| sor sale a las 7.22my se porte a las 20                                |                    |                                                |                         | di                    |                      |                      |                     |                  | dei primer part<br>I último particij |                        |                      |         |                       |
| III: Pavimento con tramos en mal estado<br>IV: Pavimento en mal estado |                    |                                                |                         |                       |                      |                      |                     |                  | del último partici                   |                        |                      |         |                       |