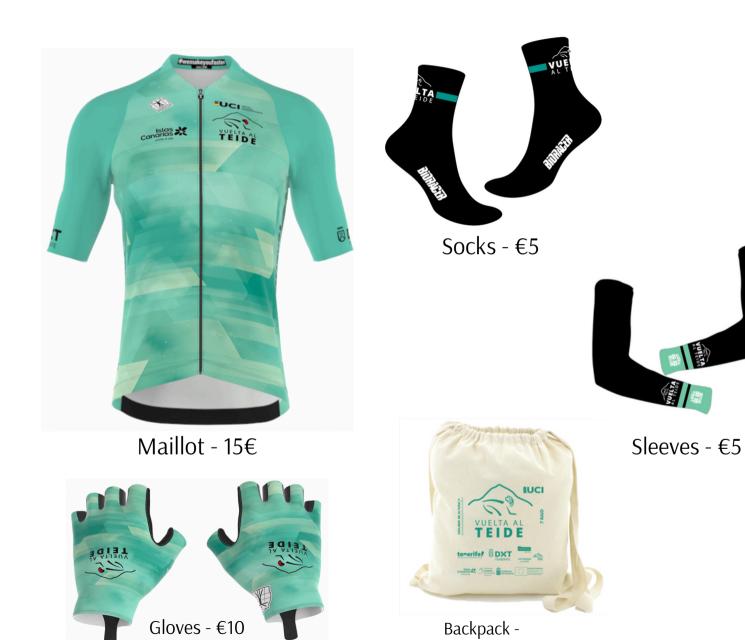

# **Cloakroom - Official Backpack**

- An official backpack can be delivered on the day of the test (at the start of each modality) and will be collected at the end of the test in Puerto de la Cruz arrival area.
- Only ONE official backpack will be collected per participant.
- Only the official backpack of the event will be collected
- The official backpack must have the identification provided when the bibs are handed out.