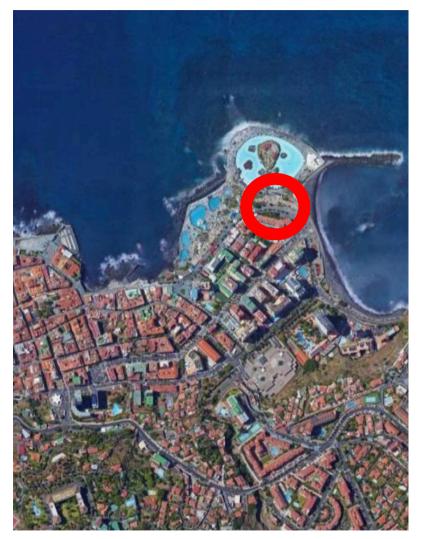

Salida Casco Realejos hacia TF-342
- Icod del Alto
- Las Rosas San Juan de La Rambla
- La Guancha
- Icod Rotonda salida
- Las Canales (cruce hacia la Vega)
- Cruce Mirador Garachico
- Garachico (Puerto Viejo)
- Los Silos (Plaza de la Luz)
- Buenavista (Cruce hacia el Palmar)
- El Palmar
- Mirador Baracán
- Masca
- Mirador Cherfe
- Santiago del Teide
- Las Manchas
- Arguayo
- Cruce Chio
- Cruce de Chirche
- Restaurante Las Estrellas
- Mirador de los Poleos
- Montaña Samara
- Boca de Tauce
- El Parador
- Telesférico
- El Portillo Alto
- El Portillo
- Ramón Caminero
- Cruce de La Caldera
- Aguamansa
- Cruce Camino Chasna
- La Orotava
- Cruce Cuesta de la Villa
- Cruce bajo autopista TF-5
- Puerto de la Cruz Lago Martiánez



#### **ROUTE VT**



#### Next toLago Martiánez, Puerto de la Cruz





## **DEPARTURE LOCATION VT**







## **PROFILE VT**

| VUELTA                                                                 | A L                |                                                |                         |                       |                      |                      | _                   |                  |                                      | 2 <u>5 - 59 - 50</u> 0 | <u></u>              |         |                       |
|------------------------------------------------------------------------|--------------------|------------------------------------------------|-------------------------|-----------------------|----------------------|----------------------|---------------------|------------------|--------------------------------------|------------------