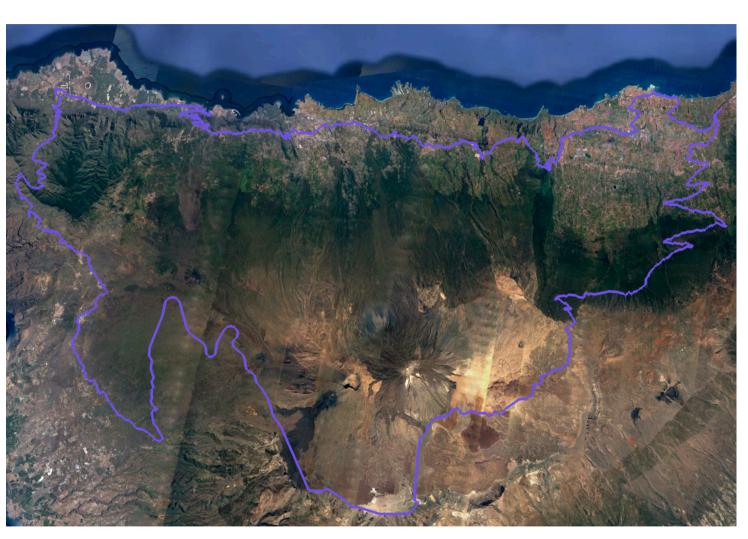

# VUELTA AL TEIDE

- Cruce TF-312 carretera las arenas
- Cruce TF-320 Las Arenas
- Entrada Los Realejos
- Plaza Viera y Clavijo
- Salida Casco Realejos hacia TF-342
- Icod del Alto
- Las Rosas San Juan de La Rambla
- La Guancha
- Icod Rotonda salida
- Las Canales (cruce hacia la Vega)
- Cruce Mirador Garachico
- Garachico (Puerto Viejo)
- Los Silos (Plaza de la Luz)
- Buenavista (Cruce hacia el Palmar)
- El Palmar
- Mirador Baracán
- Masca
- Mirador Cherfe
- Santiago del Teide
- Las Manchas
- Arguayo
- Cruce Chio
- Cruce de Chirche
- Restaurante Las Estrellas
- Mirador de los Poleos
- Montaña Samara
- Boca de Tauce
- El Parador
- Telesférico
- El Portillo Alto
- El Portillo
- Ramón Caminero
- Cruce de La Caldera
- Aguamansa
- Cruce Camino Chasna
- La Orotava
- Cruce Cuesta de la Villa
- Cruce bajo autopista TF-5
- Puerto de la Cruz Lago Martiánez

#### **ROUTE VT**