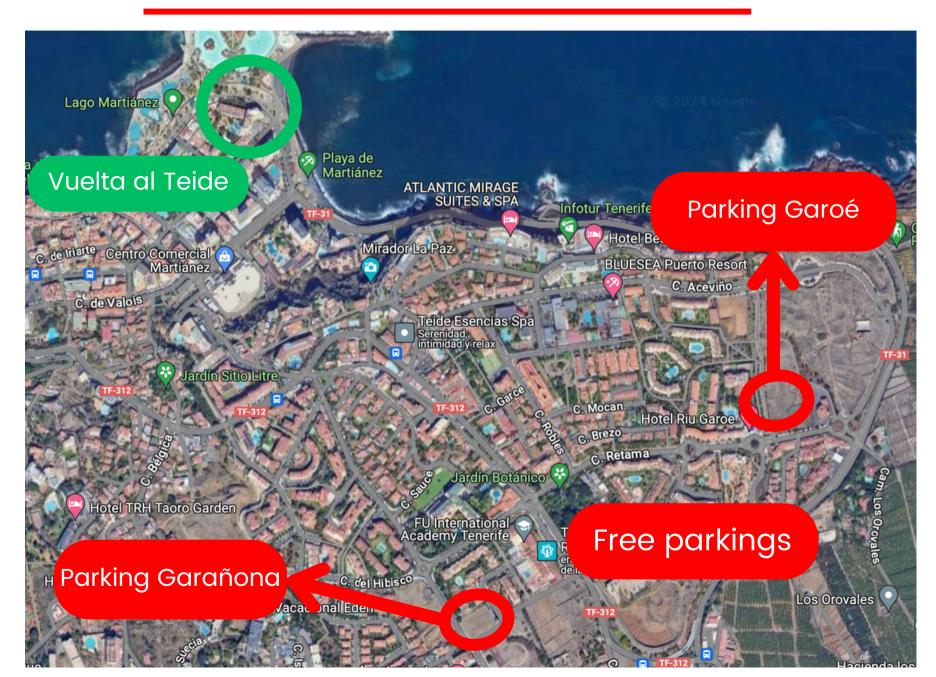

#### **PARKING AREAS**

#### FREE PARKING:

Parking explanada del Muelle: https://maps.app.goo.gl/uuYjajfsuTXyx2ok9 Parking Garañona: https://maps.app.goo.gl/3fVe7B72SpKqjhXa7 Parking Garoé: https://maps.app.goo.gl/qDrbpft9fk86mLvc6