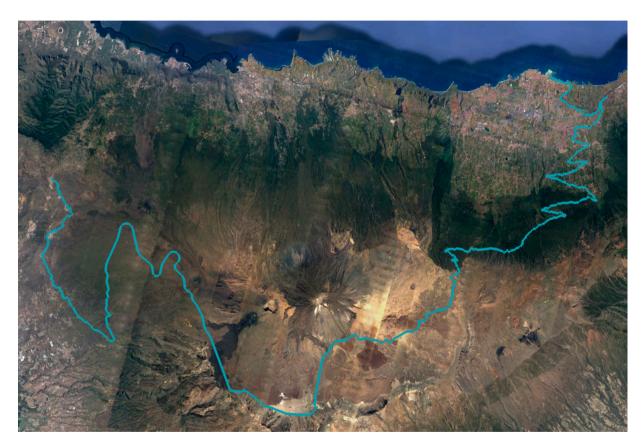

#### **ROUTE VT**

#### Next toLago Martiánez, Puerto de la Cruz

# VUELTA AL TEIDE

- Cruce TF-312 carretera las arenas
- Cruce TF-320 Las Arenas
- Entrada Los Realejos
- Plaza Viera y Clavijo
- Salida Casco Realejos hacia TF-342
- Icod del Alto
- Las Rosas San Juan de La Rambla
- La Guancha
- Icod Rotonda salida
- Las Canales (cruce hacia la Vega)
- Cruce Mirador Garachico
- Garachico (Puerto Viejo)
- Los Silos (Plaza de la Luz)
- Buenavista (Cruce hacia el Palmar)
- El Palmar
- Mirador Baracán
- Masca
- Mirador Cherfe
- Santiago del Teide
- Las Manchas
- Arguayo
- Cruce Chio
- Cruce de Chirche
- Restaurante Las Estrellas
- Mirador de los Poleos
- Montaña Samara
- Boca de Tauce
- El Parador
- Telesférico
- El Portillo Alto
- El Portillo
- Ramón Caminero
- Cruce de La Caldera
- Aguamansa
- Cruce Camino Chasna
- La Orotava
- Cruce Cuesta de la Villa
- Cruce bajo autopista TF-5
- Puerto de la Cruz Lago Martiánez