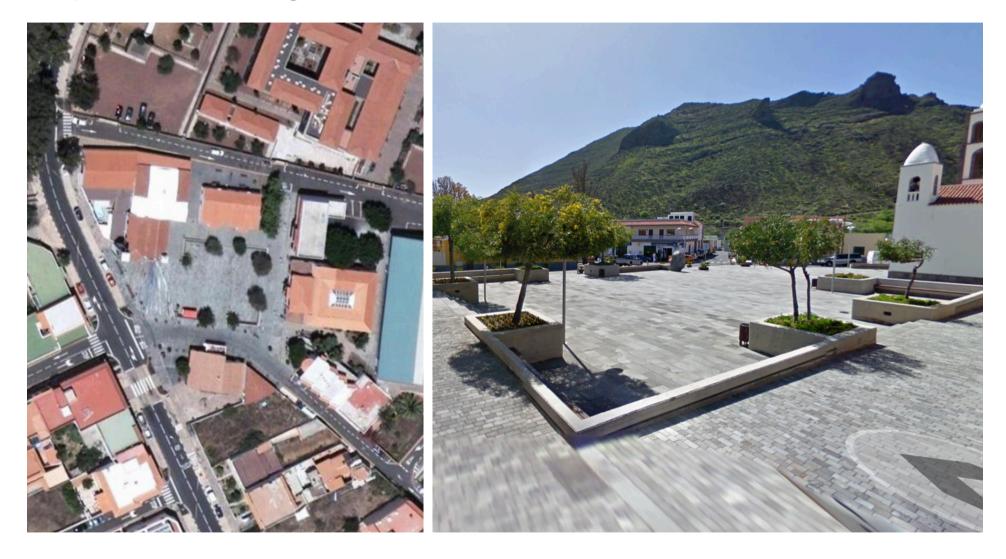

| 10:30h        | 11:30h      | Liquid            |
| Montaña Samara                      | 109Km  | 10:50h        | 14:10h      | Liquid            |
| Puerto de La Cruz<br>(arrival)      | 175 Km | 12:30h        | 17:30h      | Solid +<br>Liquid |

# **PROVISIONING VT**

#### BOX 0



#### BOX 2





#### BOX 1





# 1/2 VUELTA ALTEIDE







- Santiago del Teide
- Las Manchas
- Arguayo
- Cruce Chio
- Cruce de Chirche
- Restaurante Las Estrellas
- Mirador de los Poleos
- Montaña Samara
- Boca de Tauce
- El Parador
- Telesférico
- El Portillo Alto
- El Portillo
- Ramón Caminero
- Cruce de La Caldera
- Aguamansa
- Cruce Camino Chasna
- La Orotava
- Cruce Cuesta de la Villa
- Cruce bajo autopista TF-5
- Puerto de la Cruz Lago Martiánez

# ROUTE 1/2 VT



#### Square of Santiago del Teide



# **DEPARTURE LOCATION1/2 VT**





# PROFILE 1/2 VT



т

|                                                                          |              | UTÓME <sup>.</sup>      | tro I               | MEDIA                  | VUE     | LTA A            |             | EII       | DE a              | 201        | 24            |         |                       |
|--------------------------------------------------------------------------|--------------|-------------------------|---------------------|------------------------|---------|------------------|-------------|-----------|-------------------|------------|---------------|---------|-----------------------|
|                                                                          | LOCAL        | IZACIÓN                 |